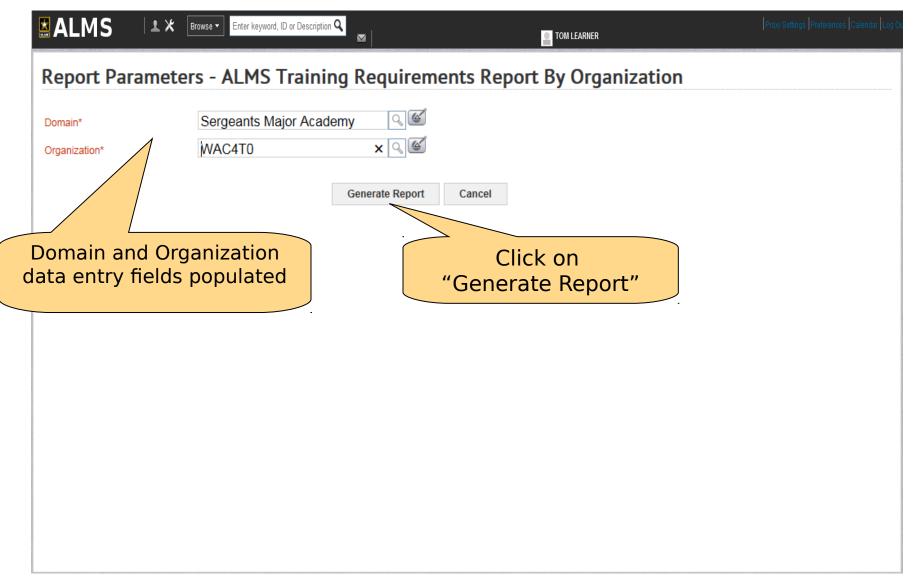

### **Training Coordinator Reports**

**ALMS 1** ★ Browse ▼ Enter keyword, ID or Description Q TOM LEARNER Locate the ALMS Training Requirements Report By Organization is report provides a statistical ALMS Organization summary of the number of Managed Roles Acquired personnel in a given Actions quired -Report Summary organization who have been assigned a GFEBS certification. This report lists all personnel ALMS Training ALMS Training within the selected Organization Requirements Requirements (s), having any assigned Managed Actions Report By Report By certifications (roles) along with Report Organization Organization all of the component courses for each certification. Lesson This report shows an Lesson Template Template administrator all completed Dashboard for Managed Dashboard for lesson templates-related Actions Admin by Report Admin by information about an Organization Organization organization's learners.